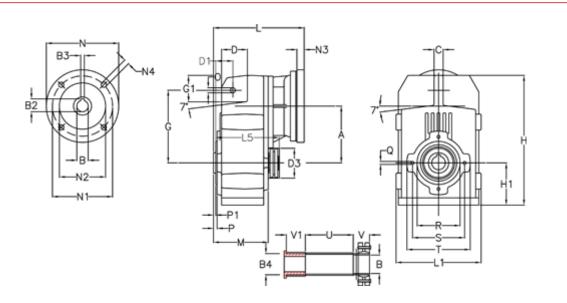

## **Measures**

| A = 150.50 | D1 = 54.0  | 15 = 180.0 | P1                                  | = 3.5    | V = 45  |
|------------|------------|------------|-------------------------------------|----------|---------|
| B = 36     | d3 = 90    | M = 125.0  | Q                                   | = M10x17 | V1 = 52 |
| B1 = 14    | G = 170    | N = 160    | R                                   | = 110    |         |
| B2 = 16.3  | G1 = 84.0  | N1 = 130   | S                                   | = 130    |         |
| B3 = 5     | H = 326.0  | N2 = 110   | Т                                   | = 150    |         |
| B4 = 35    | H1 = 102.0 | N4 = M8x16 | Tightening torque Nm adapter bushir | ig = 6.0 |         |
| C = 20     | L = 225.5  | O = 13     | Tightening torque Nm shrink disc    | = 8.0    |         |
| D = 68.0   | L1 = 210   | P = 6.5    | U                                   | = 95.5   |         |
|            |            |            |                                     |          | I       |